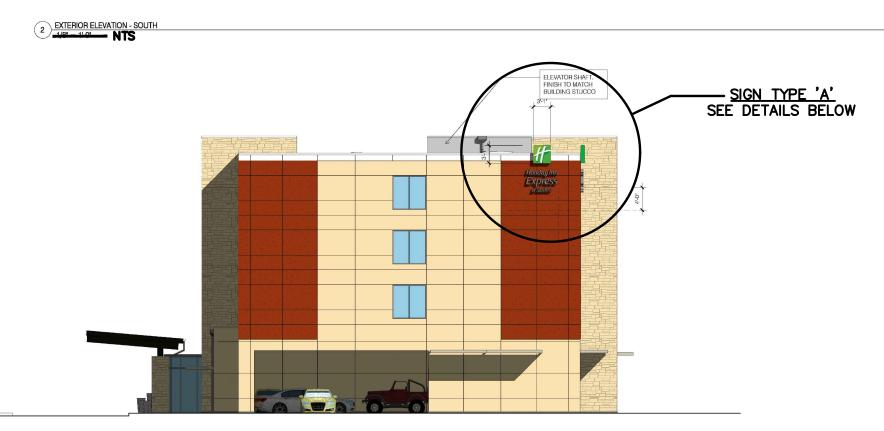

EXTERIOR ELEVATION - NORTH

Express & Suites \_\_\_\_\_ \* - 8 - - >

SIGNAGE TYPE 'A' — BUILDING MOUNTED SIGNAGE N.T.S. — LOCATED ALONG I—70

<u>PYLON SIGN DETAIL</u> N.T.S. — LOCATED ALONG FRANCIS SCOTT KEY DRIVE 20' HEIGHT, 52 SF PROPOSED

SIGNAGE DETAILS: WILL COMPLY WITH SECTION 1-19-6.320 FREDERICK COUNTY ZONING ORDINANCE. MAXIMUM SIGNAGE PERMITTED: 10 212.1' = 146 SF PERMITTED

ELEVATION - EAST = SIGN TYPE 'A' = ELEVATION - WEST = SIGN TYPE 'B' = ELEVATION - NORTH = SIGN TYPE 'A' =

45 SF PROPOSED O SF PROPOSED 45 SF PROPOSED

ELEVATION - SOUTH =O BUILDING MOUNTED SIGNAGE PROPOSED PYLON SIGN ALONG FRANCIS SCOTT KEY DRIVE TOTAL SIGNAGE PROPOSED = = 52 SF PROPOSED 146 SF PROPOSED

MAXIMUM SIGNAGE PERMITTED ALONG FRANCIS SCOTT KEY DRIVE: 10 61.3 = 78 SF, 52 SF PROPOSED, MAXIMUM SIGN HEIGHT IS 25', 20' HEIGHT PROPOSED. SETBACKS SHALL BE HALF THE REQUIRED BRL. NO ADDITIONAL SIGNAGE PROPOSED ALONG FRANCIS SCOTT KEY DRIVE.