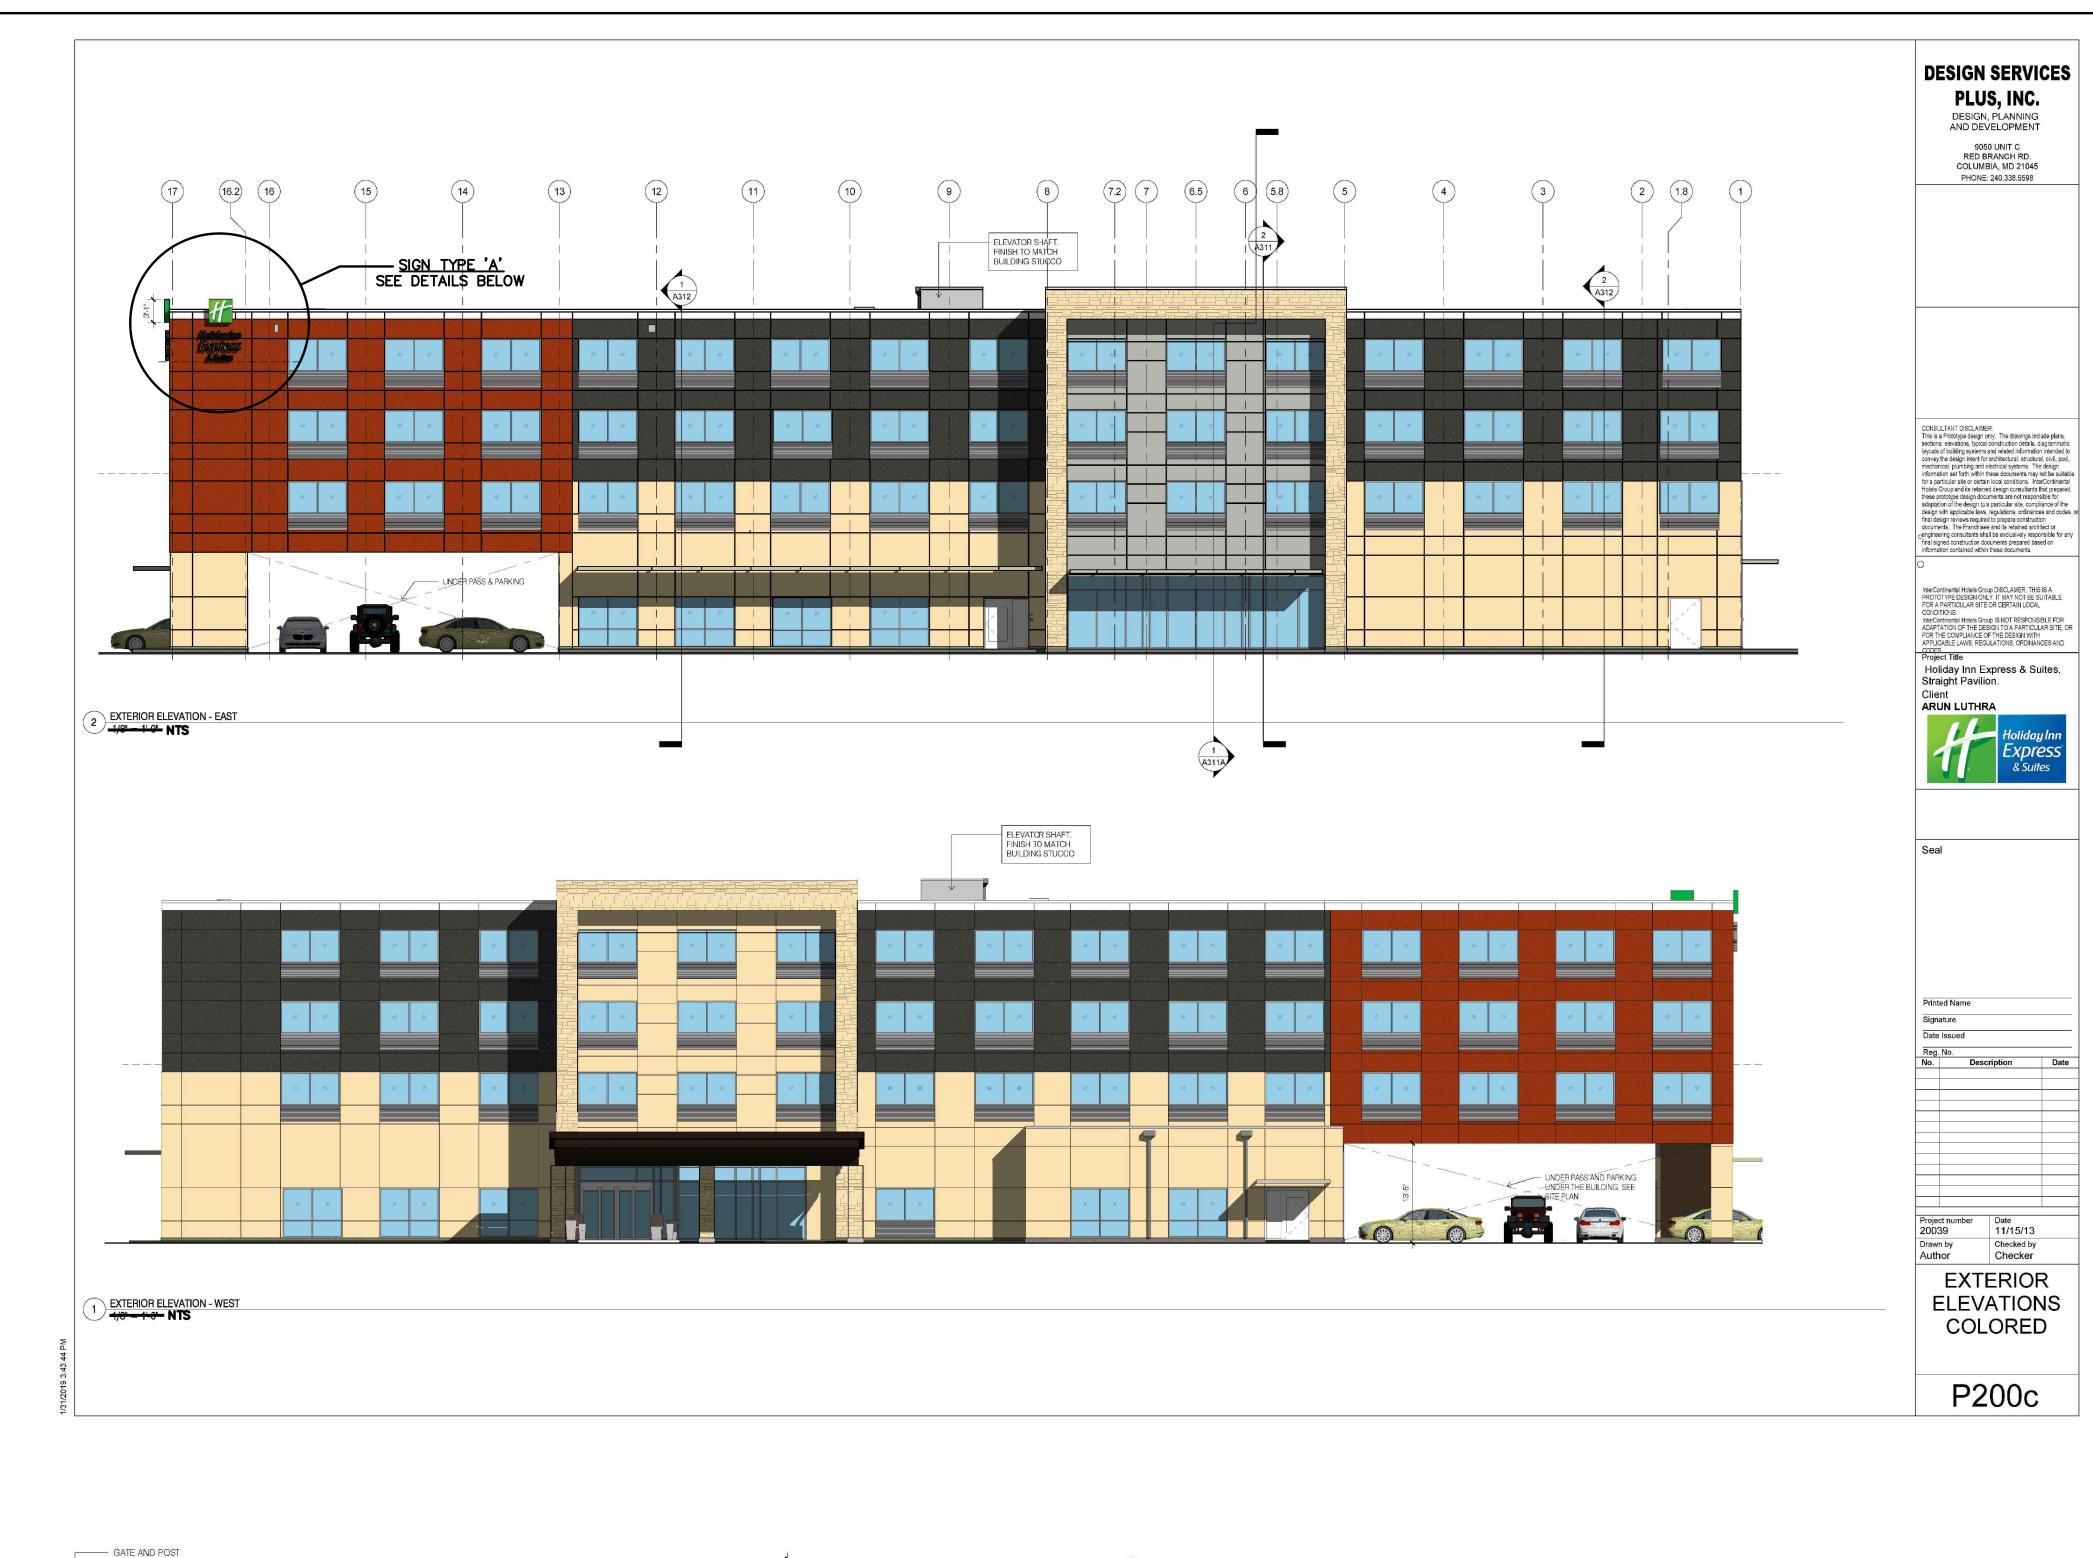

EXTERIOR ELEVATION - NORTH

Express & Suites \_\_\_\_\_ \* - 8 - - >

SIGNAGE TYPE 'A' — BUILDING MOUNTED SIGNAGE N.T.S. — LOCATED ALONG I—70

<u>PYLON SIGN DETAIL</u> N.T.S. — LOCATED ALONG FRANCIS SCOTT KEY DRIVE 20' HEIGHT, 52 SF PROPOSED