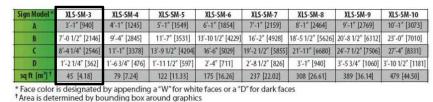

EXTERIOR ELEVATION - NORTH



Express & Suites \_\_\_\_\_ \* - 8 - - >







SIGNAGE TYPE 'A' — BUILDING MOUNTED SIGNAGE N.T.S. — LOCATED ALONG I—70



<u>PYLON SIGN DETAIL</u> N.T.S. — LOCATED ALONG FRANCIS SCOTT KEY DRIVE 20' HEIGHT, 52 SF PROPOSED

SIGNAGE DETAILS: WILL COMPLY WITH SECTION 1-19-6.320 FREDERICK COUNTY ZONING ORDINANCE. MAXIMUM SIGNAGE PERMITTED: 10 212.1' = 146 SF PERMITTED

ELEVATION - EAST = SIGN TYPE 'A' = ELEVATION - WEST = SIGN TYPE 'B' = ELEVATION - NORTH = SIGN TYPE 'A' =

45 SF PROPOSED O SF PROPOSED 45 SF PROPOSED

ELEVATION - SOUTH =O BUILDING MOUNTED SIGNAGE PROPOSED PYLON SIGN ALONG FRANCIS SCOTT KEY DRIVE TOTAL SIGNAGE PROPOSED = = 52 SF PROPOSED 146 SF PROPOSED

MAXIMUM SIGNAGE PERMITTED ALONG FRANCIS SCOTT KEY DRIVE: 10 61.3 = 78 SF, 52 SF PROPOSED, MAXIMUM SIGN HEIGHT IS 25', 20' HEIGHT PROPOSED. SETBACKS SHALL BE HALF THE REQUI