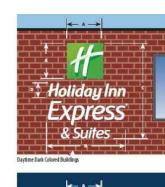

EXTERIOR ELEVATION - NORTH

Express & Suites \_\_\_\_\_ \* - 8 - - >

SIGNAGE TYPE 'A' — BUILDING MOUNTED SIGNAGE N.T.S. — LOCATED ALONG I—70

<u>PYLON SIGN DETAIL</u> N.T.S. — LOCATED ALONG FRANCIS SCOTT KEY DRIVE 20' HEIGHT, 52 SF PROPOSED

SIGNAGE DETAILS: WILL COMPLY WITH SECTION 1-19-6.320 FREDERICK COUNTY ZONING ORDINANCE. MAXIMUM SIGNAGE PERMITTED: 10 212.1' = 146 SF PERMITTED

ELEVATION - EAST = SIGN TYPE 'A' = ELEVATION - WEST = SIGN TYPE 'B' = ELEVATION - NORTH = SIGN TYPE 'A' =

45 SF PROPOSED O SF PROPOSED 45 SF PROPOSED

ELEVATION - SOUTH =O BUILDING MOUNTED SIGNAGE PROPOSED PYLON SIGN ALONG FRANCIS SCOTT KEY DRIVE TOTAL SIGNAGE PROPOSED = = 52 SF PROPOSED 146 SF PROPOSED

MAXIMUM SIGNAGE PERMITTED ALONG FRANCIS SCOTT KEY DRIVE: 10 61.3 = 78 SF, 52 SF PROPOSED, MAXIMUM SIGN HEIGHT IS 25', 20' HEIGHT PROPOSED. SETBACKS SHALL BE HALF THE REQUIRED BRL. NO ADDITIONAL SIGNAGE PROPOSED ALONG FRANCIS SCOTT KEY DRIVE.