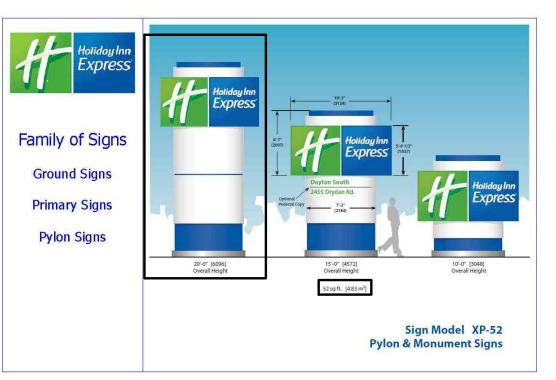

EXTERIOR ELEVATION - NORTH

Express & Suites \_\_\_\_\_ \* - 8 - - >

SIGNAGE TYPE 'A' — BUILDING MOUNTED SIGNAGE N.T.S. — LOCATED ALONG I—70

<u>PYLON SIGN DETAIL</u> N.T.S. — LOCATED ALONG FRANCIS SCOTT KEY DRIVE 20' HEIGHT, 52 SF PROPOSED

45 SF PROPOSED O SF PROPOSED 45 SF PROPOSED

ELEVATION - SOUTH =O BUILDING MOUNTED SIGNAGE PROPOSED PYLON SIGN ALONG FRANCIS SCOTT KEY DRIVE TOTAL SIGNAGE PROPOSED = = 52 SF PROPOSED 146 SF PROPOSED

MAXIMUM SIGNAGE PERMITTED ALONG FRANCIS SCOTT KEY DRIVE: 10 61.3 = 78 SF, 52 SF PROPOSED, MAXIMUM SIGN HEIGHT IS 25', 20' HEIGHT PROPOSED. SETBACKS SHALL BE HALF THE REQUIRED BRL. NO ADDITIONAL SIGNAGE PROPOSED ALONG FRANCIS SCOTT KEY DRIVE.