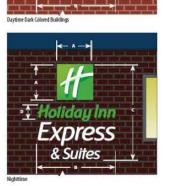

EXTERIOR ELEVATION - NORTH

Express & Suites \_\_\_\_\_ \* - 8 - - >

SIGNAGE TYPE 'A' — BUILDING MOUNTED SIGNAGE N.T.S. — LOCATED ALONG I—70

<u>PYLON SIGN DETAIL</u> N.T.S. — LOCATED ALONG FRANCIS SCOTT KEY DRIVE 20' HEIGHT, 52 SF PROPOSED

SIGNAGE DETAILS: WILL COMPLY WITH SECTION 1-19-6.320 FREDERICK COUNTY ZONING ORDINANCE. MAXIMUM SIGNAGE PERMITTED: 10 212.1' = 146 SF PERMITTED

ELEVATION - EAST = SIGN TYPE 'A' = ELEVATION - WEST = SIGN TYPE 'B' = ELEVATION - NORTH = SIGN TYPE 'A' =

45 SF PROPOSED O SF PROPOSED 45 SF PROPOSED

ELEVATION - SOUTH =O BUILDING MOUNTED SIGNAGE PROPOSED PYLON SIGN ALONG FRANCIS SCOTT KEY DRIVE TOTAL SIGNAGE PROPOSED = = 52 SF PROPOSED 146 SF PROPOSED

MAXIMUM SIGNAGE PERMITTED ALONG FRANCIS SCOTT KEY DRIVE: 10 61.3 = 78 SF, 52 SF PROPOSED, MAXIMUM SIGN HEIGHT IS 25', 20' HEIGHT PROPOSED. SETBACKS SHALL BE HALF THE REQUIRED BRL. NO ADDITIONAL SIGNAGE PROPOSED ALONG FRANCIS SCOTT KEY DRIVE.